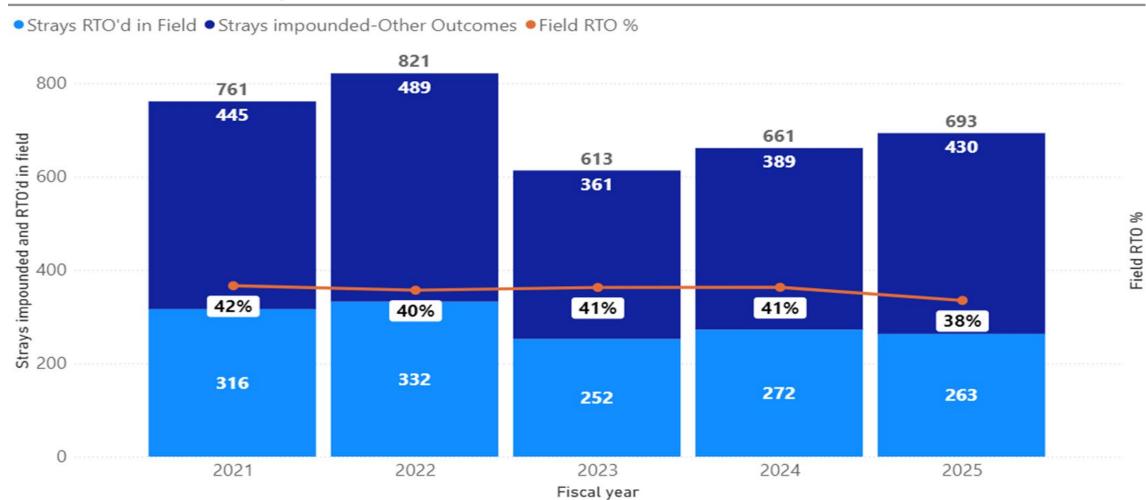

### **Animals Reunited in Field**

#### All Animals RTO'd in Field - Quarter 2

Field RTO Outcomes - Fiscal year