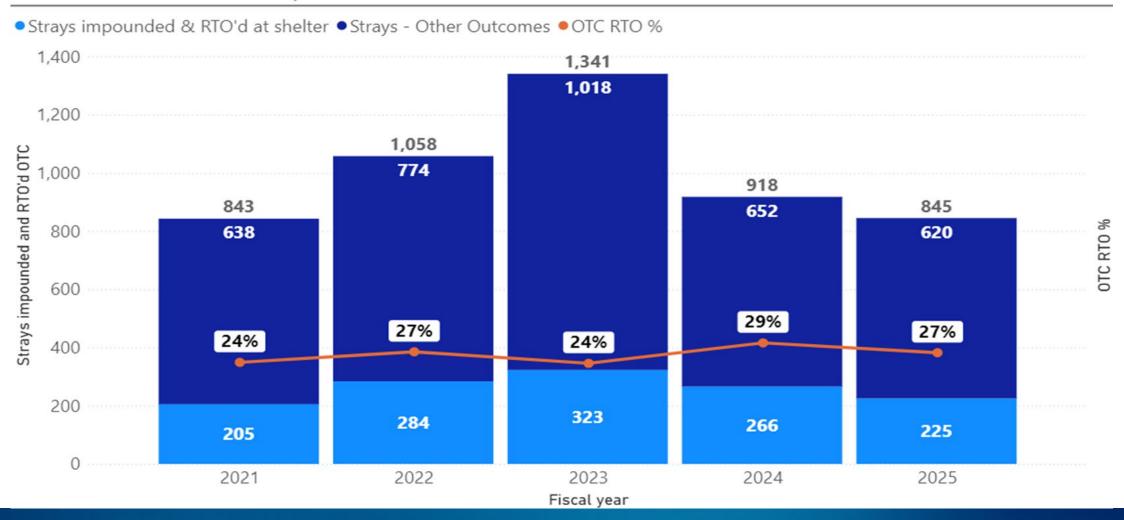

### **Animals Reunited in Shelter**

#### All Animals impounded and RTO'd at shelter - Quarter 2

Shelter RTO Outcomes - Fiscal year