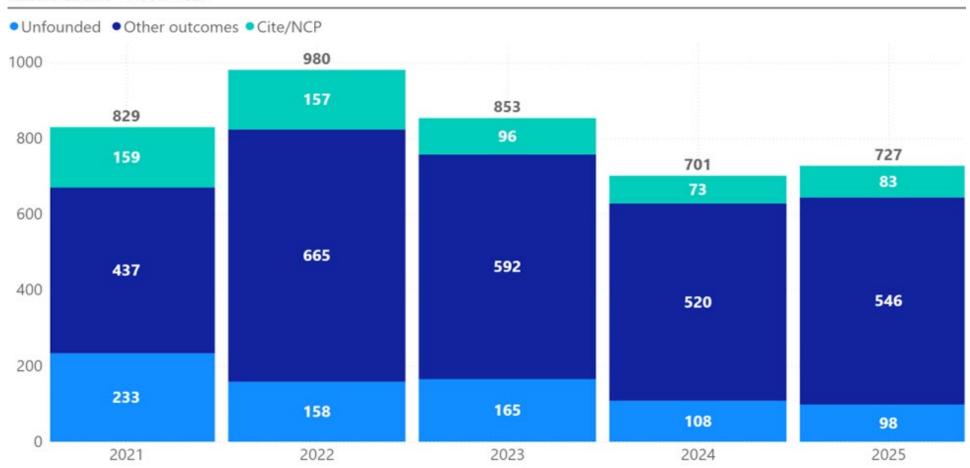

### **Animal Welfare Calls**

#### All Welfare Activity Results - Quarter 2

Result Count - Fiscal Year