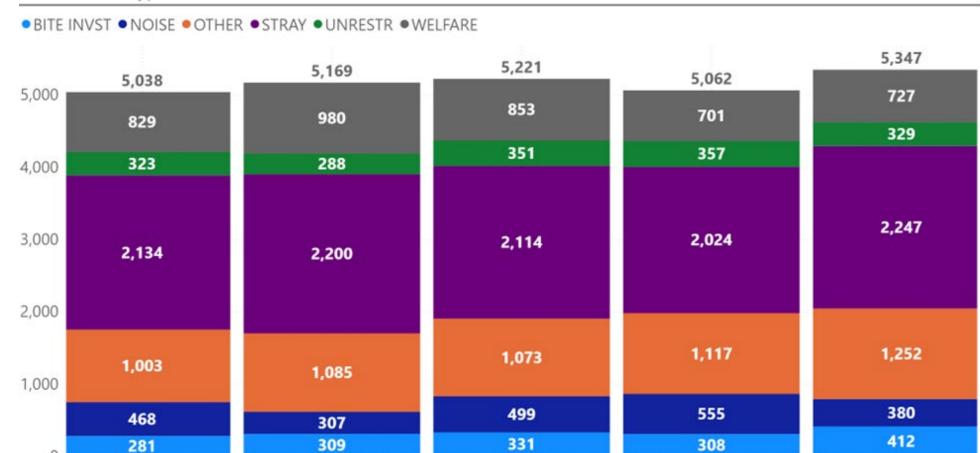

### **Animal Welfare Calls**

#### All Welfare Activity Results - Quarter 2

Result Count - Fiscal Year