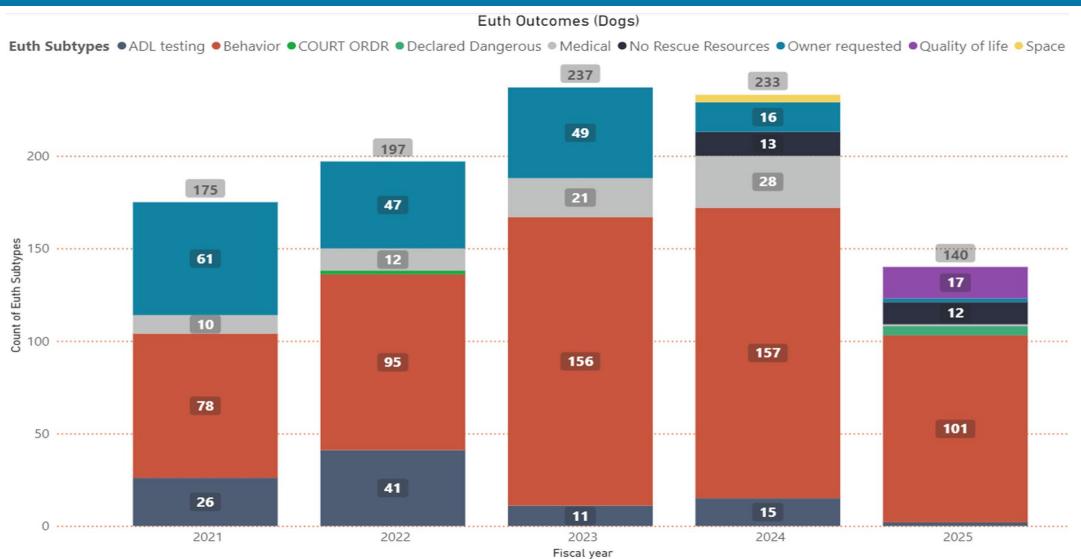

### Fiscal Yearly Euthanasia Dogs

#### Euth Outcomes (Cats)

**Field Services** 