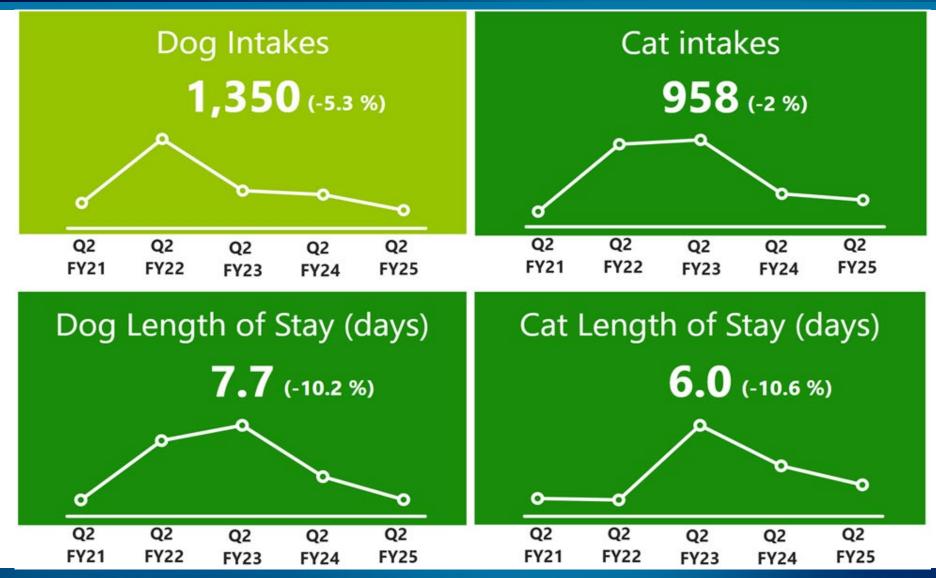

# Animal Services Advisory Board, Director's Report ONAL FY 25, Quarter 2

### **Animal Intake**





By Species - Fiscal Year



### Length of Stay





### **Animals Impounded with Microchips**





Microchip Status - Fiscal Year



|                |                  | CAT         |             | DOG              |             |             |  |  |
|----------------|------------------|-------------|-------------|------------------|-------------|-------------|--|--|
| Fiscal<br>year | Total<br>Intakes | # with chip | % with chip | Total<br>Intakes | # with chip | % with chip |  |  |
| 2025           | 958              | 119         | 12%         | 1,350            | 647         | 48%         |  |  |
| 2024           | 978              | 136         | 14%         | 1,425            | 703         | 49%         |  |  |
| 2023           | 1,151            | 135         | 12%         | 1,444            | 716         | 50%         |  |  |
| 2