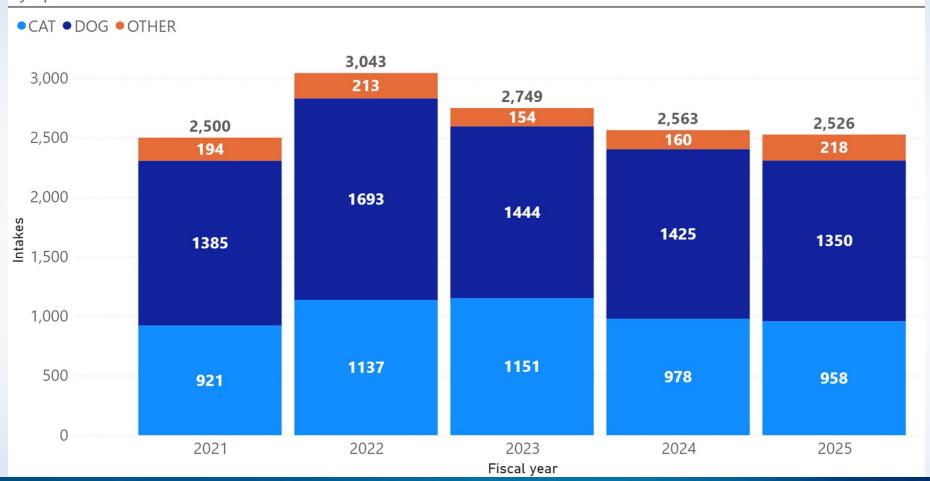

# Animal Services Advisory Board, Director's Report ONAL FY 25, Quarter 2

### **Animal Intake**





By Species - Fiscal Year



### Length of Stay





### **Animals Impounded with Microchips**





Microchip Status - Fiscal Year



|                |                  | CAT         |             | DOG              |             |             |  |  |
|----------------|------------------|-------------|-------------|------------------|-------------|-------------|--|--|
| Fiscal<br>year | Total<br>Intakes | # with chip | % with chip | Total<br>Intakes | # with chip | % with chip |  |  |
| 2025           | 958              | 119         | 12%         | 1,350            | 647         | 48%         |  |  |
| 2024           | 978              | 136         | 14%         | 1,425            | 703         | 49%         |  |  |
| 2023           | 1,151            | 135         | 12%         | 1,444            | 716         |